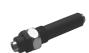

#### **GOLD PLATED SOLDERLESS CONNECTORS** MOUNT IN A 3/8" (.375") HOLE

The following connectors can be used with No. 72-5016 adaptor to create a custom design. Audio & Video ports along with your Data Com ports. Also can be used with all Quick Fit™ Wall Plates

(1) ea. RED + WHITE

No. 45-306G - .(1) ea. RED + WHT + YEL

No. 45-301G - .(1) ea. RED + GREEN + BLUE

NO. 45-233 - 3.5 mm Feed - Thru Stereo Jack