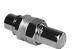

#### **GOLD PLATED SOLDERLESS CONNECTORS** MOUNT IN A 3/8" (.375") HOLE

The following connectors can be used with No. 72-5016 adaptor to create a custom design. Audio & Video ports along with your Data Com ports. Also can be used with all Quick Fit™ Wall Plates

No. 45-309G - Dual "F" Conn. Female (F-81) (2/pk) No. 42-1081G - Extra long (1"), (2/pk)

No. 45-232G - Metal Binding Post Color coded (1) ea. RED + BLACK

No. 45-162G - Dual RCA (F),

(1) ea. RED + WHT + YEL