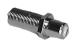

#### **GOLD PLATED SOLDERLESS CONNECTORS** MOUNT IN A 3/8" (.375") HOLE

The following connectors can be used with No. 72-5016 adaptor to create a custom design. Audio & Video ports along with your Data Com ports. Also can be used with all Quick Fit™ Wall Plates

No. 45-166G - .(1) ea. RED + GREEN + BLUE

No. 45-142G - Dual RCA (F) (1) ea. RED + WHT

No. 45-163G - Orange (2/Pk)

NO. 45-239G - SOLDERLESS BANANA JACK (1) ea. RED & BLACK

No. 45-307G - RCA Jack (F) / "F" Conn. (F)